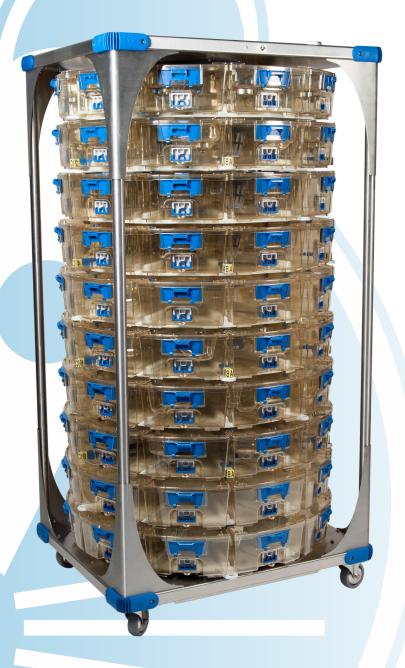

## **Optimice**®

- Highest housing density in the industry
- Fully protects research animals
- No motors, blowers, noise, or vibration
- Prevents release of odors and allergens in the animal room
- Creates a variable-free environment
- Lightweight, easy and low cost to maintain
- Automatic watering options
- Single-use caging available; interchangeable in Optimice racks
- Many customized accessories available

## **Specifications**

Rack Capacity: 100 cages
Cage Floor Space: 75 in<sup>2</sup> (484 cm<sup>2</sup>)
Cage Interior Height: 5 inches (13 cm)

Water Capacity: 13 oz (400 mL) bottle or external bag

Feeder Capacity: 17 oz (510 mL)
Rack Casters: 4 swivel, 2 locking

|                                | Optimice Rack          |                |                |                      |                       |              |
|--------------------------------|------------------------|----------------|----------------|----------------------|-----------------------|--------------|
|                                | Dimensions Inches (mm) |                |                |                      | Weight<br>Pounds (kg) |              |
|                                | Depth                  | Width          | Height         | Auto-Water<br>Height | Basic                 | Auto-Water   |
| Full rack<br>with card holders | 40.5<br>(1029)         | 40.5<br>(1029) |                |                      | 613<br>(278)          | 659<br>(299) |
| Full rack<br>no card holders   | 39.7<br>(1001)         | 39.7<br>(1001) | 76.5<br>(1943) | 78<br>(1981)         | 604<br>(274)          | 650<br>(295) |
| Empty rack                     | 33.7<br>(856)          | 39.7<br>(1001) |                |                      | 326<br>(148)          | 366<br>(166) |